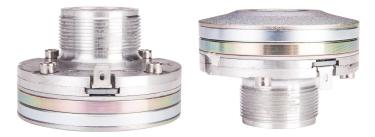

# 38-core screw thread treble SH3883

#### Features:

1. All metal made

It has good anti-corrosion, reduces the loss of sound transmission signal, and is good for signal high sensitivity transmission.

#### 2. Reinforced metal mesh

Has powerful high-power input processing capability, and will not break at too much volume.

#### 3. Neodymium wear resistant screw thread

This screw thread is connected by neodymium magnetism, wear resistance and small to fix. It can be used for a long term.