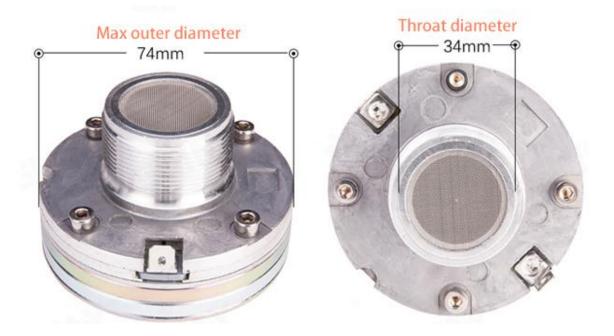

#### Specification:

| Model                   | SH3883                      |
|-------------------------|-----------------------------|
| Description             | 38-core screw thread treble |
| Max outer diameter      | 74mm                        |
| Screw installation      | 25mm                        |
| Throat diameter         | 34mm                        |
| Diaphragm material      | Titanium                    |
| Magnet                  | 74 magnetic                 |
| Voice coil              | 38-core pure aluminium coil |
| Height                  | About 6.6cm                 |
| Magnetic steel material | N40H NdFeB                  |
| Rated Impedance         | 8 ohm                       |
| DC Impedance            | 6 ohm                       |
| Rated Power             | 40 Watts                    |
| Maximum power           | 80 Watts                    |
| Sensitivity             | 107 dB/1W/1m                |
| Frequency range         | 1.5K-18K Hz                 |
| Place of Origin         | Guangzhou, China            |
| Net Weight              | About 0.6KG                 |